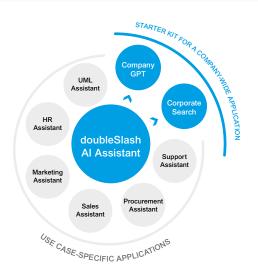

(Joint identification of suitable use cases and development of specific user interfaces for e.g. Sales Assistant, Support Assistant, ...)

"

Efficient knowledge management with the Al Assistant is the entry into generative Al - with our solution, you can gradually expand the possible applications in all areas of the company. With the starter kit, you can quickly and easily obtain a proof of concept and then optimize other areas in a targeted manner.

# Fields of application

The doubleSlash AI Assistant revolutionizes specialist areas in which efficient knowledge management and optimized processes are crucial. are crucial.

For example, Al-supported support and service assistants, dynamic knowledge databases and automatically generated project manuals can sustainably optimize a wide range of business areas.