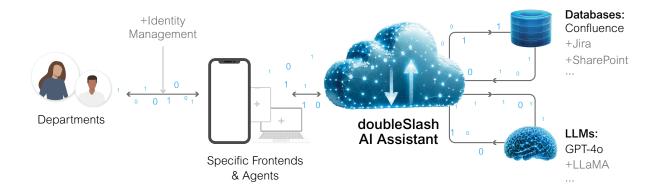

#### Use generative intelligence to efficiently process data from internal systems.

Our solution can be seamlessly integrated into your IT and business structures to optimize work-flows and deploy corporate knowledge in a targeted manner. Whether knowledge base, customized GPTs/LLMs or other data sources — our Assistant takes your processes to the next level, individually adaptable to your specific requirements and use cases.

- Own Al Assistant environment (based on established LLMs & GenAl models)
- "Chat with your documents" (RAG): Generate content from your own documents
- Interface to the central knowledge database
  - (Confluence, SharePoint, ...)
- Individually expandable with additional assistants